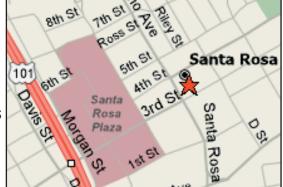

Vicinity Map

Lease Rate: \$2.15 psf Modified Full Service

Contact:

Shawn Johnson, Managing Partner/SIOR KEEGAN & COPPIN COMPANY, INC.

**ONCOR INTERNATIONAL** 

1355 North Dutton Avenue ◆ Santa Rosa, CA 95401 (707) 528-1400  $\star$  Fax (707) 524-1423

#### **Description of Location - Area:**

100% Location in the center of Downtown Santa Rosa. A public parking garage is adjacent to the building with direct access from the garage. Numerous other garages surround the building. Walking distance to all of Downtown's amenities.