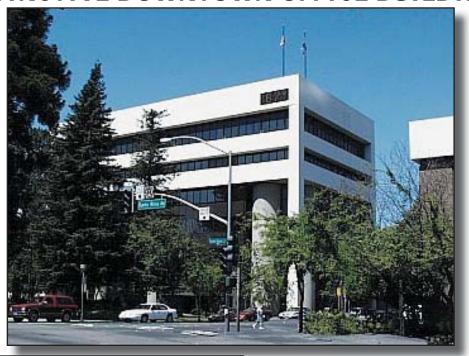

## AVAILABLE FOR LEASE DISTINCTIVE DOWNTOWN OFFICE BUILDING

### 50 Old Courthouse Square Santa Rosa, California **County of Sonoma**

- 2,214± rsf Space Available (divisible)
- Open Floor Plan with Two Elevators Servicing Upper Floors
- Excellent Location in Center of Downtown Santa Rosa
- Public Parking Garage Surrounds the Building

#### **Description of Location - Area:**

100% Location in the center of Downtown Santa Rosa. A public parking garage is adjacent to the building with direct access from the garage. Numerous other garages surround the building. Walking distance to all of Downtown's amenities.