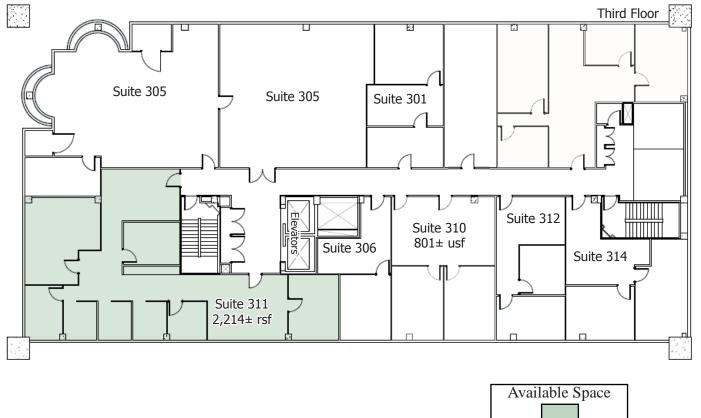

### 50 Old Courthouse Square Santa Rosa, California **County of Sonoma**

- 2,214± rsf Space Available (divisible)
- Open Floor Plan with Two Elevators Servicing Upper Floors
- Excellent Location in Center of Downtown Santa Rosa
- Public Parking Garage Surrounds the Building

#### **COMMERCIAL REAL ESTATE**

**User Space:** Professional Office **Rentable Space:** 700 + - rsf - 2,214 + - rsf

Address: 50 OLD COURTHOUSE SQUARE Rent: \$2.15 psf Modified Full Service

City: Santa Rosa, California 95404 Total Building Area: 65,435± r.s.f.

County: Sonoma Size Range: Approx. 700 r.s.f. – 2,214 r.s.f.

Area: Downtown Santa Rosa Parking: Public Parking Garage

#### Lease Terms:

3-5-10 years with annual C.P.I. increases. Modified Full Service Lease (excluding interior janitorial, which is paid directly by each tenant).

| Floor       | Suite | Usable s.f.<br>(Approx.) | Rentable s.f.<br>(Approx.) | Rent/Sq. Ft. |
|-------------|-------|--------------------------|----------------------------|--------------|
| Third Floor | 311   | 1,856±                   | 2,214±                     | \$2.15       |