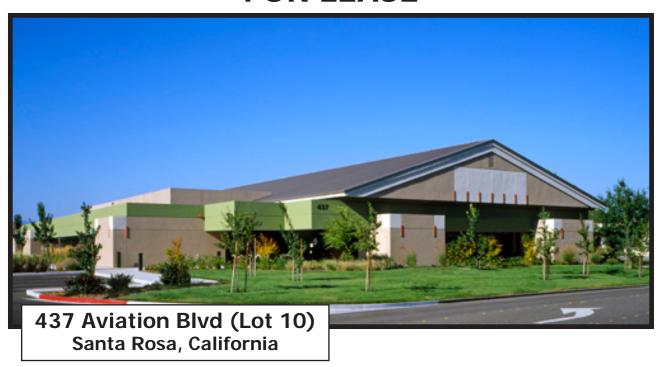

# OFFICE SPACE AVAILABLE **FOR LEASE**

- 15,713± sf of office space available
- Divisible to 753± sf
- Building conference room & kitchen available
- Total building size 21,120± sf
- Parking 4.26:1,000
- Located in the Airport Business Center
- Immediate access to US Highway 101
- Minutes north of Downtown Santa Rosa

#### COMMERCIAL REAL ESTATE

| User Space:       | Office/Warehouse                | Rentable Space: | Office-15,713 s.f.    |
|-------------------|---------------------------------|-----------------|-----------------------|
|                   |                                 |                 | Divisible to 753 s.f. |
| Address:          | 437 Aviation Boulevard (Lot 10) | Rent:           | \$2.05 psf            |
|                   |                                 |                 | Modified Full Service |
| City, State, Zip: | Santa Rosa, CA 95403            | Total Building  | 21,120 s.f.           |
| County:           | County of Sonoma                | s.f:            |                       |
| Business Park:    | Airport Business Center         | Parking:        | 4.26:1,000 sq. ft.    |

#### **Description of Premises - Features:**

The office building is located just south of the Airport Health Club and adjacent to the new Sonoma Country Day School. This building is designed as a single-story wood frame office building with an EIFS finish, abundant glass and landscaping amenities.